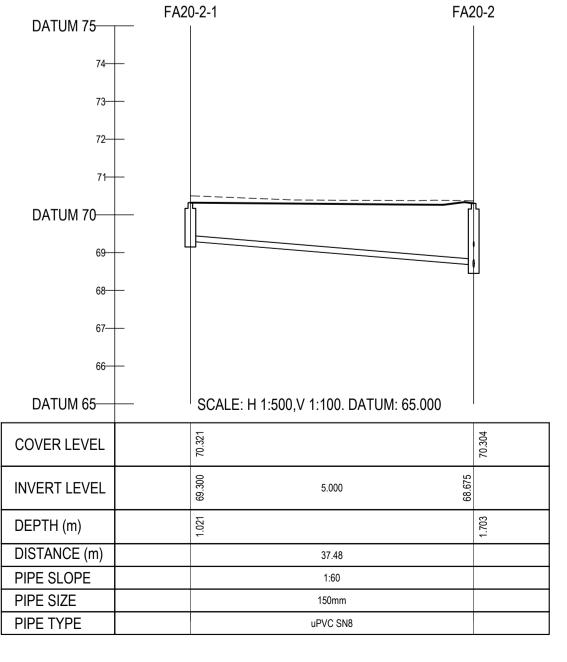

KEY

EXISTING GROUND PROFILE
PROPOSED GROUND PROFILE

| 01       | 01-09-22 | STAG | E 3 SHD PLA                | NNING         | GMC   | BCM |  |
|----------|----------|------|----------------------------|---------------|-------|-----|--|
| ev       | date     |      | description by             |               | chkd. |     |  |
|          |          |      | A - Approved               |               |       |     |  |
| ient a   | approval |      | B - Approved with comments |               |       |     |  |
|          |          |      | C - Do not use             |               |       |     |  |
| tability |          |      |                            | issue purpose |       |     |  |
| 2 - I    | NFORMA   | TION |                            | PLANNIN       | ١G    |     |  |
|          |          |      |                            |               |       |     |  |