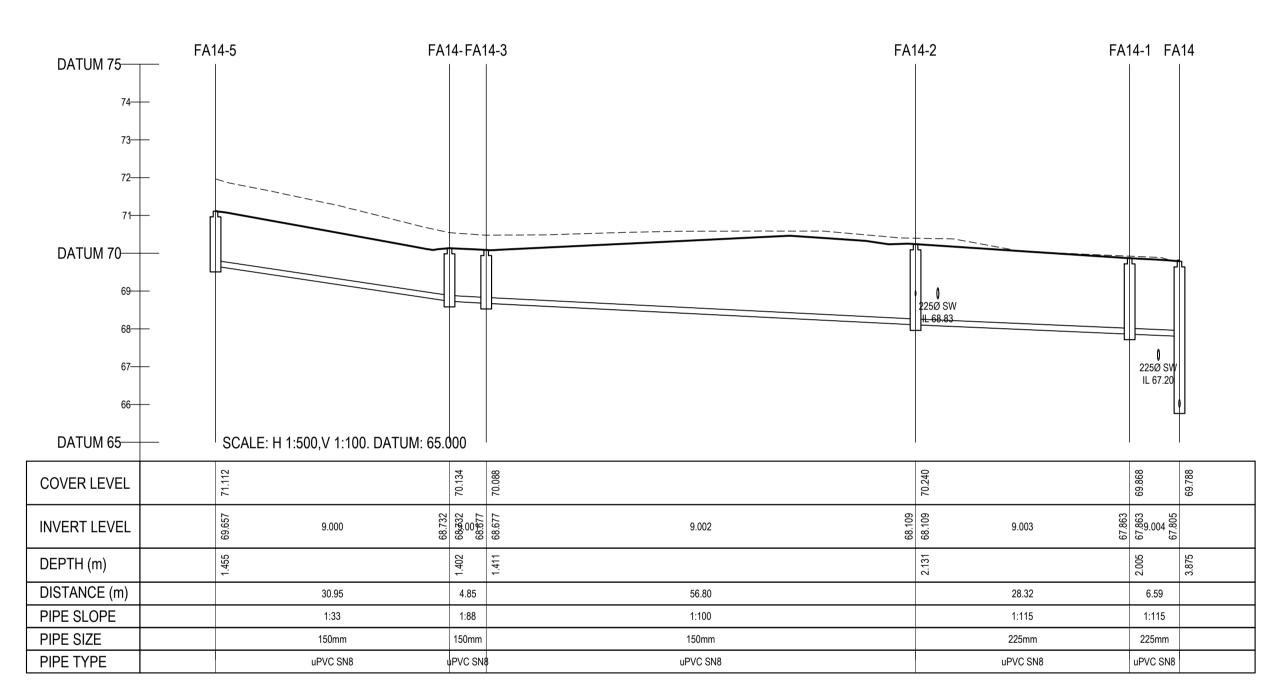

NOTES:

ALL DRAWINGS TO BE CHECKED BY
 CONTRACTOR ON SITE AND ENGINEER INFORMED
 OF DISCREPANCIES BEFORE WORK COMMENCES

- 2. ALL LEVELS ARE IN METRES AND ARE RELATED TO ORDNANCE DATUM
- CONTRACTOR SHALL SATISFY HIMSELF AS TO THE ACCURACY OF PAVEMENT LEVELS ON SITE PRIOR TO COMMENCEMENT OF WORKS ON SITE
- 4. ALL WORKS TO BE CONSTRUCTED IN ACCORDANCE WITH THE NRA SPECIFICATION FOR ROAD WORKS UNLESS NOTED OTHERWISE
- 5. THIS DRAWING IS FOR PLANNING PURPOSES
- 6. MANHOLE COVER LEVELS ARE TO CONFORM
- WITH FINISHED ROAD AND PATH LEVELS
- 7. WHERE COVER TO PIPE IS LESS THAN 1200mm (ROAD/PATH/VERGE) OR 900mm (OPEN SPACE) SURROUND PIPE IN MINIMUM 150mm CONCRETE

KEY

EXISTING GROUND PROFILE
PROPOSED GROUND PROFILE

| 01       | 01-09-22 | STAG | E 3 SHD PLA                | NNING         | GMC   | BCM |  |
|----------|----------|------|----------------------------|---------------|-------|-----|--|
| ev       | date     |      | description by             |               | chkd. |     |  |
|          |          |      | A - Approved               |               |       |     |  |
| ient a   | approval |      | B - Approved with comments |               |       |     |  |
|          |          |      | C - Do not use             |               |       |     |  |
| tability |          |      |                            | issue purpose |       |     |  |
| 2 - I    | NFORMA   | TION |                            | PLANNIN       | ١G    |     |  |
|          |          |      |                            |               |       |     |  |