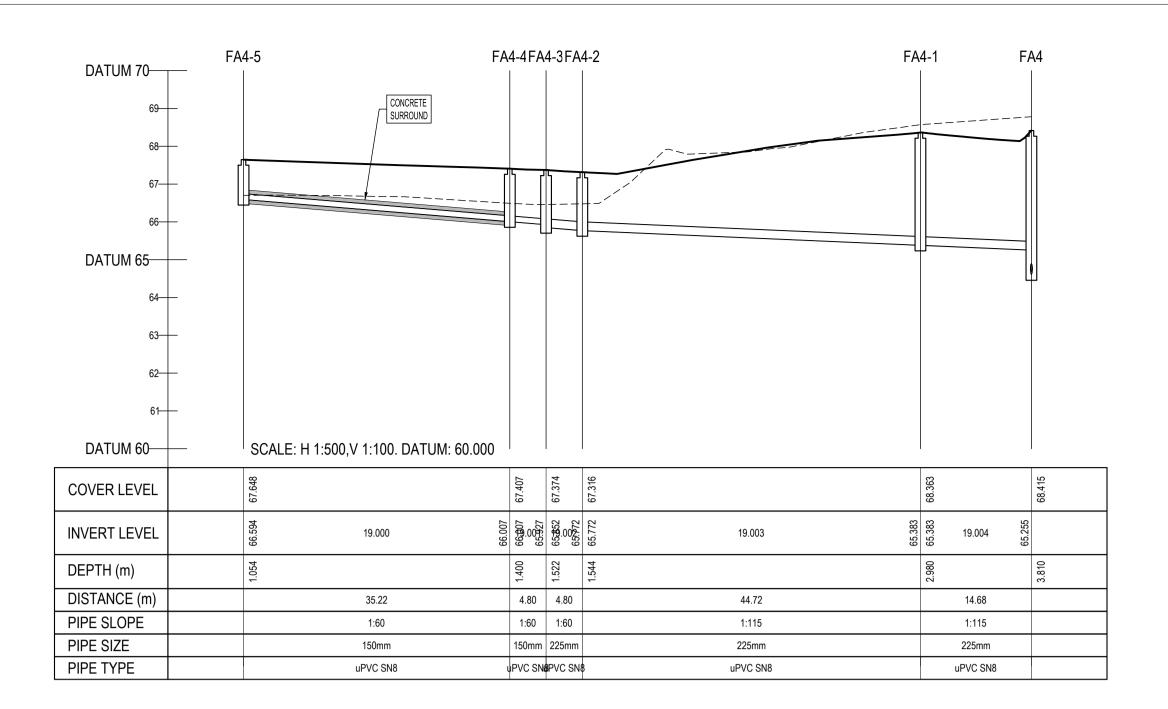

NOTES:

ALL DRAWINGS TO BE CHECKED BY
 CONTRACTOR ON SITE AND ENGINEER INFORMED
 OF DISCREPANCIES BEFORE WORK COMMENCES

- 2. ALL LEVELS ARE IN METRES AND ARE RELATED TO ORDNANCE DATUM
- CONTRACTOR SHALL SATISFY HIMSELF AS TO THE ACCURACY OF PAVEMENT LEVELS ON SITE PRIOR TO COMMENCEMENT OF WORKS ON SITE
- 4. ALL WORKS TO BE CONSTRUCTED IN ACCORDANCE WITH THE NRA SPECIFICATION FOR ROAD WORKS UNLESS NOTED OTHERWISE
- 5. THIS DRAWING IS FOR PLANNING PURPOSES
- 6. MANHOLE COVER LEVELS ARE TO CONFORM
- WITH FINISHED ROAD AND PATH LEVELS
- 7. WHERE COVER TO PIPE IS LESS THAN 1200mm (ROAD/PATH/VERGE) OR 900mm (OPEN SPACE) SURROUND PIPE IN MINIMUM 150mm CONCRETE

KEY

EXISTING GROUND PROFILE
PROPOSED GROUND PROFILE

| 01       | 01-09-22 | STAG | E 3 SHD PLA                | NNING         | GMC   | BCM |  |
|----------|----------|------|----------------------------|---------------|-------|-----|--|
| ev       | date     |      | description by             |               | chkd. |     |  |
|          |          |      | A - Approved               |               |       |     |  |
| ient a   | approval |      | B - Approved with comments |               |       |     |  |
|          |          |      | C - Do not use             |               |       |     |  |
| tability |          |      |                            | issue purpose |       |     |  |
| 2 - I    | NFORMA   | TION |                            | PLANNIN       | ١G    |     |  |
|          |          |      |                            |               |       |     |  |