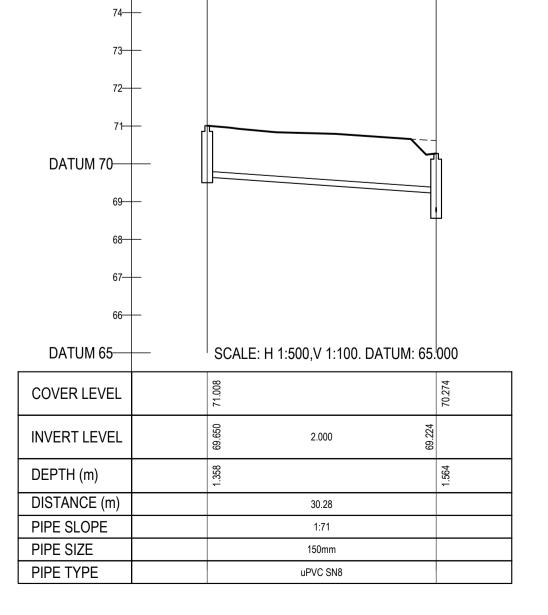

KEY

EXISTING GROUND PROFILE
PROPOSED GROUND PROFILE

| 01       | 01-09-22 | STAG | E 3 SHD PLA                | NNING         | GMC   | BCM |  |
|----------|----------|------|----------------------------|---------------|-------|-----|--|
| ev       | date     |      | description by             |               | chkd. |     |  |
|          |          |      | A - Approved               |               |       |     |  |
| ient a   | approval |      | B - Approved with comments |               |       |     |  |
|          |          |      | C - Do not use             |               |       |     |  |
| tability |          |      |                            | issue purpose |       |     |  |
| 2 - I    | NFORMA   | TION |                            | PLANNIN       | ١G    |     |  |
|          |          |      |                            |               |       |     |  |