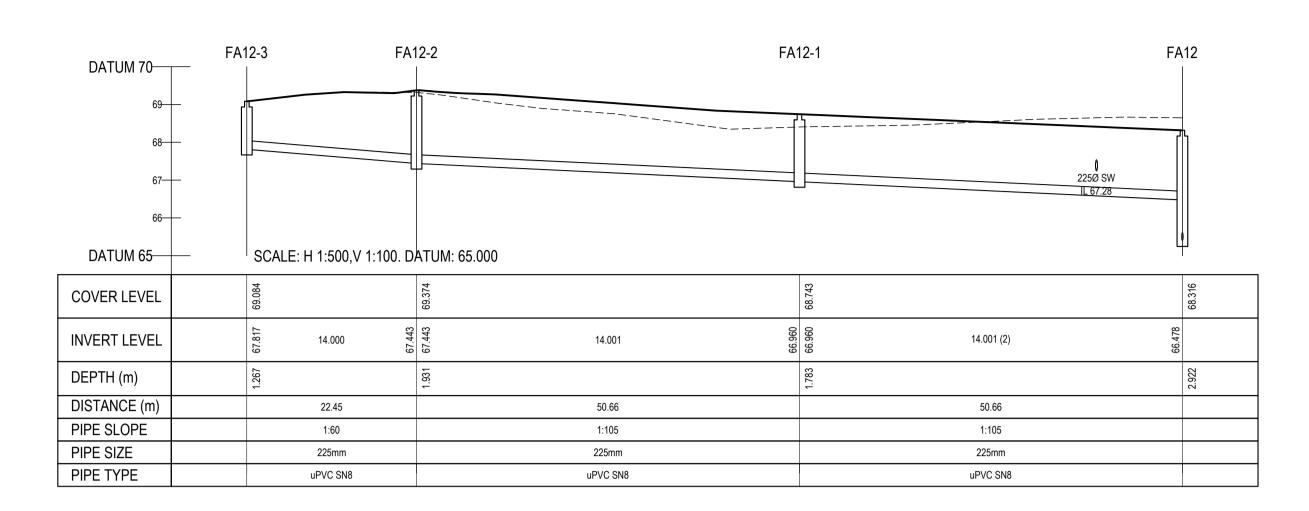

NOTES:

ALL DRAWINGS TO BE CHECKED BY
 CONTRACTOR ON SITE AND ENGINEER INFORMED
 OF DISCREPANCIES BEFORE WORK COMMENCES

- 2. ALL LEVELS ARE IN METRES AND ARE RELATED TO ORDNANCE DATUM
- CONTRACTOR SHALL SATISFY HIMSELF AS TO THE ACCURACY OF PAVEMENT LEVELS ON SITE PRIOR TO COMMENCEMENT OF WORKS ON SITE
- 4. ALL WORKS TO BE CONSTRUCTED IN ACCORDANCE WITH THE NRA SPECIFICATION FOR ROAD WORKS UNLESS NOTED OTHERWISE
- 5. THIS DRAWING IS FOR PLANNING PURPOSES
- 6. MANHOLE COVER LEVELS ARE TO CONFORM
- WITH FINISHED ROAD AND PATH LEVELS
- 7. WHERE COVER TO PIPE IS LESS THAN 1200mm (ROAD/PATH/VERGE) OR 900mm (OPEN SPACE) SURROUND PIPE IN MINIMUM 150mm CONCRETE

KEY

EXISTING GROUND PROFILE
PROPOSED GROUND PROFILE

| 01       | 01-09-22 | STAG | E 3 SHD PLA                | NNING         | GMC   | BCM |  |
|----------|----------|------|----------------------------|---------------|-------|-----|--|
| ev       | date     |      | description by             |               | chkd. |     |  |
|          |          |      | A - Approved               |               |       |     |  |
| ient a   | approval |      | B - Approved with comments |               |       |     |  |
|          |          |      | C - Do not use             |               |       |     |  |
| tability |          |      |                            | issue purpose |       |     |  |
| 2 - I    | NFORMA   | TION |                            | PLANNIN       | ١G    |     |  |
|          |          |      |                            |               |       |     |  |