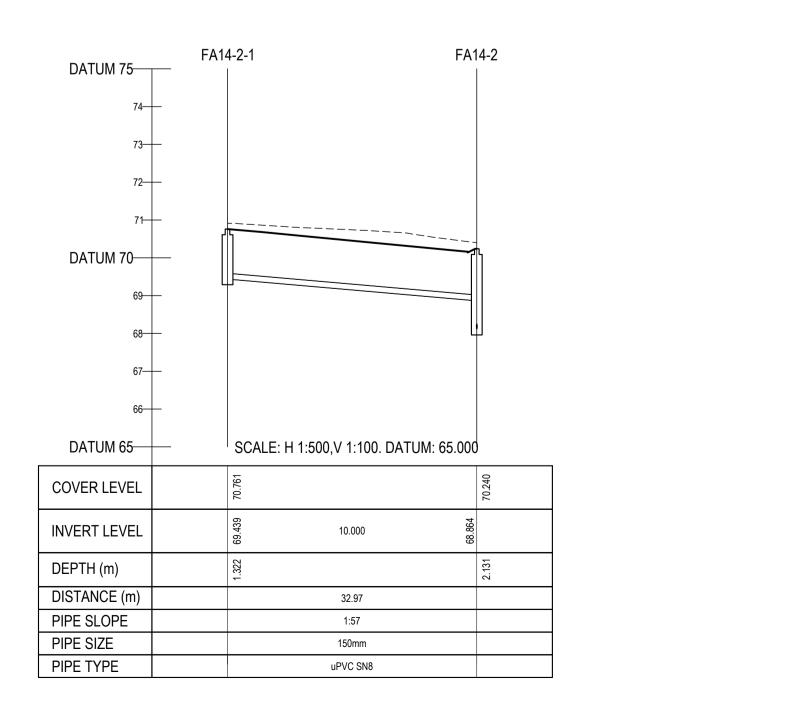

NOTES:

ALL DRAWINGS TO BE CHECKED BY
 CONTRACTOR ON SITE AND ENGINEER INFORMED
 OF DISCREPANCIES BEFORE WORK COMMENCES

- 2. ALL LEVELS ARE IN METRES AND ARE RELATED TO ORDNANCE DATUM
- CONTRACTOR SHALL SATISFY HIMSELF AS TO THE ACCURACY OF PAVEMENT LEVELS ON SITE PRIOR TO COMMENCEMENT OF WORKS ON SITE
- 4. ALL WORKS TO BE CONSTRUCTED IN ACCORDANCE WITH THE NRA SPECIFICATION FOR ROAD WORKS UNLESS NOTED OTHERWISE
- 5. THIS DRAWING IS FOR PLANNING PURPOSES
- 6. MANHOLE COVER LEVELS ARE TO CONFORM
- WITH FINISHED ROAD AND PATH LEVELS
- 7. WHERE COVER TO PIPE IS LESS THAN 1200mm (ROAD/PATH/VERGE) OR 900mm (OPEN SPACE) SURROUND PIPE IN MINIMUM 150mm CONCRETE

KEY

EXISTING GROUND PROFILE
PROPOSED GROUND PROFILE

| 01       | 01-09-22 | STAG | E 3 SHD PLA                | NNING         | GMC   | BCM |  |
|----------|----------|------|----------------------------|---------------|-------|-----|--|
| ev       | date     |      | description by             |               | chkd. |     |  |
|          |          |      | A - Approved               |               |       |     |  |
| ient a   | approval |      | B - Approved with comments |               |       |     |  |
|          |          |      | C - Do not use             |               |       |     |  |
| tability |          |      |                            | issue purpose |       |     |  |
| 2 - I    | NFORMA   | TION |                            | PLANNIN       | ١G    |     |  |
|          |          |      |                            |               |       |     |  |